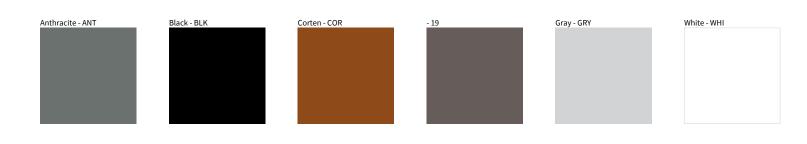

## CHIODINO POST COLOR FINISH CHART

PROJECT TYPE NOTES QUANTITY DATE

Digital: Not all screens are calibrated the same, and therefore, colors will appear differently between screens.

Physical: When texture is involved, there will be variations in color, character and tone within a product series and between product families.